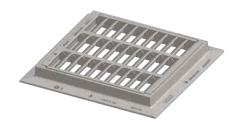

## **5416 CATCH BASIN INLET**

Heavy duty
Machined bearing surfaces
Ductile iron
With Type M3 vane grate
approximate 365 sq. in. open area
5417 Double Inlet
with Type M2 Grate
approximate 1040 sq. in. open area
5418 Double Inlet without rear flange
with Type M2 Grate
approximate 1040 sq. in. open area

Options Special lettering

Type M1 Sinusoidal Grate Approx. 490 sq. in. open area

**Type M2 Flat Grate** Approx. 520 sq. in. open area

Illustrating 5416 frame with Type M3 vane grate

Supplied By:

877-903-7246