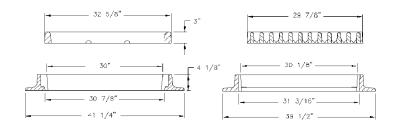

## **5416 CATCH BASIN INLET**

Heavy duty
Machined bearing surfaces
Ductile iron
With Type M3 vane grate
approximate 365 sq. in. open area
5417 Double Inlet
with Type M2 Grate
approximate 1040 sq. in. open area
5418 Double Inlet without rear flange
with Type M2 Grate
approximate 1040 sq. in. open area

Options Special lettering

Type M1 Sinusoidal Grate Approx. 490 sq. in. open area

**Type M2 Flat Grate** Approx. 520 sq. in. open area

Illustrating 5416 frame with Type M3 vane grate

Supplied By:

877-903-7246