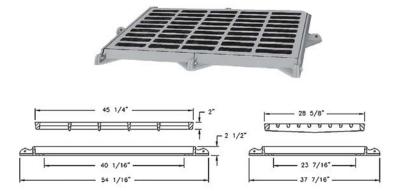

## **5416 CATCH BASIN INLET**

Heavy duty
Machined bearing surfaces
Ductile iron
With Type M3 vane grate
approximate 365 sq. in. open area
5417 Double Inlet
with Type M2 Grate
approximate 1040 sq. in. open area
5418 Double Inlet without rear flange
with Type M2 Grate
approximate 1040 sq. in. open area

Options Special lettering

Type M1 Sinusoidal Grate Approx. 490 sq. in. open area

**Type M2 Flat Grate** Approx. 520 sq. in. open area

Illustrating 5416 frame with Type M3 vane grate

Supplied By:

877-903-7246